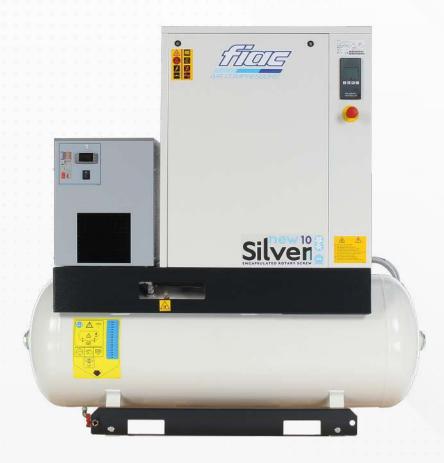

## NEW SILVER SCREW COMPRESSOR C/W REFRIGERATED DRYER NS 10 270D

10HP 270Ltr 400V

## **KEY FEATURES**

- 3-in-1 compressed air system
- Base mounted Tank mounted Tank mounted + Dryer
- Innovative eco-friendly vertical oil separation
- High performance
- Space-saving installation
- Low noise and vibration
- Robust and reliable
- Simple maintenance

## TECHNICAL DATA

| Order Code        |     |   |    |    |  |  |   |   | 4   | 15 | 2044    | 225 | 5  |   |   |   |  |
|-------------------|-----|---|----|----|--|--|---|---|-----|----|---------|-----|----|---|---|---|--|
| HP                |     |   |    |    |  |  |   |   |     |    | 10      |     |    |   |   |   |  |
| Tank (Litres)     |     |   |    |    |  |  |   |   |     |    | 270     |     |    |   |   |   |  |
| CFM               |     |   |    |    |  |  |   |   |     |    | 34.1    |     |    |   |   |   |  |
| Max Pressure (Bar | ) - |   |    |    |  |  |   |   |     |    | - 10    |     |    |   |   |   |  |
| Voltage           |     |   |    |    |  |  |   |   |     |    | 400V    |     |    |   |   |   |  |
| Noise Level dB(A) |     |   |    |    |  |  | 0 | 0 | 0   | 0  | 69      | 0   | 0  | 0 | 0 | 0 |  |
| Weight (Kg)       |     |   |    | 0  |  |  | 0 |   |     |    | 284     |     |    |   |   |   |  |
| Dimensions (L x V | √ X | Н | mı | m) |  |  |   | 0 | 153 | 33 | x 573 x | 14  | 47 |   |   |   |  |
|                   |     |   |    |    |  |  |   |   |     |    |         |     |    |   |   |   |  |