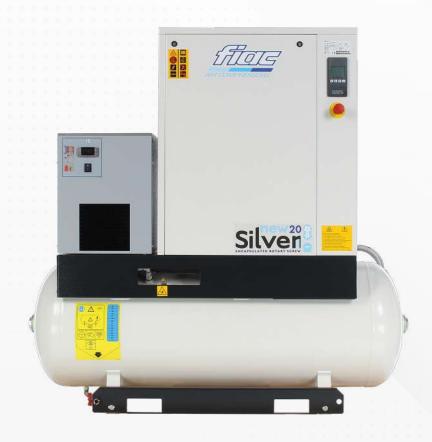

## NEW SILVER SCREW COMPRESSOR C/W REFRIGERATED DRYER NS 20 270D

20HP 270Ltr 400V

## **KEY FEATURES**

- 3-in-1 compressed air system
- Base mounted Tank mounted Tank mounted + Dryer
- Innovative eco-friendly vertical oil separation
- High performance
- Space-saving installation
- Low noise and vibration
- Robust and reliable
- Simple maintenance

## TECHNICAL DATA

| Order Code         |       |   |    |    |   |   |   |   |   |   |   | 4   | 15 | 20443   | 371 |    |   |   |   |   |
|--------------------|-------|---|----|----|---|---|---|---|---|---|---|-----|----|---------|-----|----|---|---|---|---|
| HP                 |       |   |    |    |   |   |   |   |   |   |   |     |    | 20      |     |    |   |   |   |   |
| Tank (Litres)      |       |   |    |    |   |   |   |   |   |   |   |     |    | 270     |     |    |   |   |   |   |
| CFM                |       |   |    |    |   |   |   |   |   |   |   |     |    | 59.3    |     |    |   |   |   |   |
| Max Pressure (Bar) |       |   |    |    |   |   |   |   |   |   |   |     |    | - 10    |     |    |   |   |   |   |
| Voltage            |       |   |    |    |   |   |   |   |   |   |   |     |    | 400V    |     |    |   |   |   |   |
| Noise Level dB(A)  |       |   |    |    |   |   |   |   | 0 |   | 0 | 0   | 0  | -71     | 0   | 0  | 0 | 0 | 0 |   |
| Weight (Kg)        |       |   |    |    |   |   |   |   |   |   |   |     |    | 336     |     |    |   |   |   |   |
| Dimensions (L x W  | / x l | H | mr | n) | 0 | 0 | 0 | 0 | 0 | 0 | 0 | 153 | 33 | x 678 x | 14  | 47 | 0 | 0 | ő | 1 |
|                    |       |   |    |    |   |   |   |   |   |   |   |     |    |         |     |    |   |   |   |   |