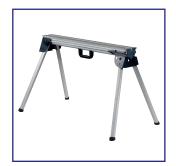

## **PipeBench System Accessories**

7010510

7010501

7010502

7010503

7010504

7010510 Pipe Support is intended to support the pipe properly and to let it roll when cutting. The cutting takes place in the middle of 2 pairs.