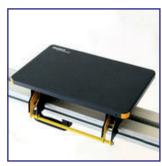

Max OD 170mm

**7010501 Chain Vice** is used to hold the pipe firmly for example when making a thread or when welding parts together. Max OD 170mm.

**7010502 Work Table** is used for multiple types of work. A handy work surface you can drill holes to it to mount a vice. Dimensions: 400mm x 250mm