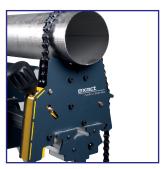

Max OD 170mm

**7010501 Chain Vice** is used to hold the pipe firmly for example when making a thread or when welding parts together. Max OD 170mm.

**7010502 Work Table** is used for multiple types of work. A handy work surface you can drill holes to it to mount a vice. Dimensions: 400mm x 250mm