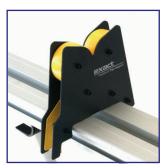

## **PipeBench System Accessories**

7010510

7010501

7010502

7010503

7010504

7010510 Pipe Support is intended to support the pipe properly and to let it roll when cutting. The cutting takes place in the middle of 2 pairs.

Max OD 170mm

**7010501 Chain Vice** is used to hold the pipe firmly for example when making a thread or when welding parts together. Max OD 170mm.

**7010502 Work Table** is used for multiple types of work. A handy work surface you can drill holes to it to mount a vice. Dimensions: 400mm x 250mm