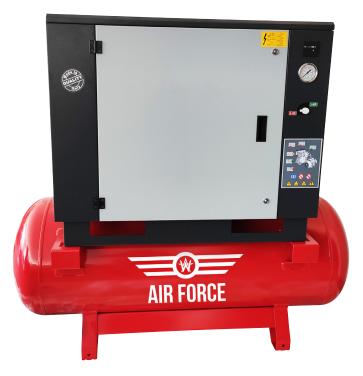

## **KEY FEATURES**

- Twin cylinder pumps c/w cast iron cylinder block
- Oil lubricated
- Fitted aftercoolers
- High flow multi blade flywheels for efficient cooling through finned head and block
- User friendly pressure gauge and hour meter
- Simple stop / start operation
- Powerful 11 bar maximum pressure
- Overload protection as standard on all models
- 12 month warranty

## TECHNICAL DATA

| Order Code                | AFLN5.5HP-270S    |
|---------------------------|-------------------|
| HP                        | 5.5               |
| Tank (Litres)             | 270               |
| Displacement CFM          | 21.4              |
| Max Pressure Bar          | 11                |
| Noise Level (dB(A))       | 69                |
| Weight (Kg)               | 230               |
| Dimensions (L x W x H mm) | 1550 x 750 x 1540 |