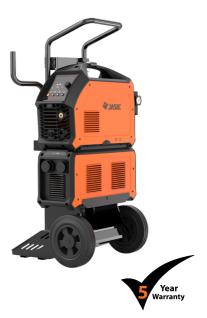

## CUT 100 SC Order Code: EP-100SC

## CUT

**Key Features** 

- Rugged, ergonomic design
- ClearVision technology
- HF stabilising technology
- **SurePlasma** technology for consistent arc ignition performance with different torch lengths
- Mesh cutting, 2T/4T, non HF arc ignition and pilot arc
- Gas check, postflow time setting, cutting torch length setting
- Generator friendly
- Quick factory reset; auto sleep mode
- ABAP: Active Balancing Air Passage
- Fan on demand
- Key power electronic component protection
- Overcurrent and overheat protection
- USB Type-C port for software updates and device charging
- 14 Pin CNC interface
- Supplied with integrated compressor and trolley

## **Technical Data**

| EP-100SC                            |                          |
|-------------------------------------|--------------------------|
| Input voltage                       | 3PH, AC400V±15%, 50/60Hz |
| Rated input power                   | 18kVA                    |
| Rated input current Imax            | 24.3A                    |
| Rated input current Leff            | 14.5A                    |
| Current range                       | 20-100A                  |
| Rated OCV                           | 310V                     |
| Rated duty cycle @ 40°C             | 100A @ 40%               |
| Clean cut (carbon steel)/@400mm/min | 25mm                     |
| Severance (carbon steel)            | 35mm                     |
| Pierce cut                          | 20mm                     |
| Minimum air pressure                | 4 Bar (58psi)            |
| Minimum gas flow                    | 5.3CFM (150 Ltr/min)     |
| Efficiency                          | ≥85%                     |
| Idle state power                    | ≤50W                     |
| Power factor                        | ≥0.9                     |
| Protection class                    | IP23S                    |
| Insulation class                    | Н                        |
| Arc ignition                        | Non HF                   |
| Dimensions LxWxH                    | 626 x 230 x 734mm        |
| Weight                              | 44Kg                     |

## **Standard Accessories**

6m UPH-125 Cutting Torch 3m Earth Clamp Compressor Trolley

\* Generator must have AVR