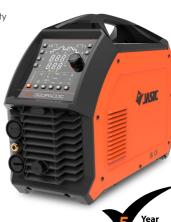

# TIG 320 Pulse AC/DC

Order Code: ET-320PACDC

## **Key Features**

- · TIG AC/DC Pulse with digital control
- Program memory storage
- · Multi and hybrid-wave control technology offers ultimate flexibility for any AC welding application
- Microprocessor control of a wide range of functions
- HF and lift TIG
- VRD function
- Auto tungsten tip shaping simplifies tungsten preparation and ensures consistent AC arc start performance
- · ClearVision digital display with hollow rotary shaft encoder
- · Intelligent fan and cooler control
- Excellent welding characteristics
- AVR generator friendly
- · 2T/4T/Cycle and Spot trigger control
- Dash-Arc technology ensures 99+% arc striking success rate
- Smart Gas technology automatically calculates the optimum post flow gas time
- MMA welding with Hot Start, Anti-Stick and Arc Force control
- · Assisted spot welding mode
- Flexible remote control solutions including wired, wireless and mobile app control
- · Easy-Set Simplifies welding parameter settings
- Optional LC-40 Water cooler with enhanced usability and reliability
- Auto sleep mode with industry leading energy efficiency

### **Technical Data**

| ET-320PACDC                |                         |                                  |
|----------------------------|-------------------------|----------------------------------|
| Input voltage              |                         | 50/60Hz                          |
|                            |                         | AC 400V                          |
| No load voltage            |                         | 71V                              |
| MMA                        | leff                    | 8.7A                             |
|                            | Rated input power       | 11.5kVA                          |
|                            | Current range           | 10-270A                          |
|                            | Rated duty cycle @ 40°C | 30%                              |
| TIG                        | leff                    | 8.2A                             |
|                            | Rated input power       | 10.1kVA                          |
|                            | Current range           | DC TIG 10-320A<br>AC TIG 20-320A |
|                            | Rated duty cycle @ 40°C | 30%                              |
| Efficiency                 |                         | ≥80%                             |
| Power factor               |                         | 0.94                             |
| Idle state power           |                         | ≤10W                             |
| Protection class           |                         | IP23S                            |
| Insulation class           |                         | Н                                |
| Dimensions LxWxH           |                         | 568 x 230 x 416mm                |
| Weight                     |                         | 23.8Kg                           |
| Recommended generator size |                         | 15kVA                            |