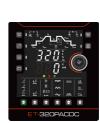

# TIG 320 Pulse AC/DC

Order Code: ET-320PACDC

## **Key Features**

- · TIG AC/DC Pulse with digital control
- Program memory storage
- · Multi and hybrid-wave control technology offers ultimate flexibility for any AC welding application
- Microprocessor control of a wide range of functions
- HF and lift TIG
- VRD function
- Auto tungsten tip shaping simplifies tungsten preparation and ensures consistent AC arc start performance
- · ClearVision digital display with hollow rotary shaft encoder
- · Intelligent fan and cooler control
- Excellent welding characteristics
- AVR generator friendly
- · 2T/4T/Cycle and Spot trigger control
- Dash-Arc technology ensures 99+% arc striking success rate
- Smart Gas technology automatically calculates the optimum post flow gas time
- MMA welding with Hot Start, Anti-Stick and Arc Force control
- · Assisted spot welding mode
- Flexible remote control solutions including wired, wireless and mobile app control
- · Easy-Set Simplifies welding parameter settings
- Optional LC-40 Water cooler with enhanced usability and reliability
- Auto sleep mode with industry leading energy efficiency